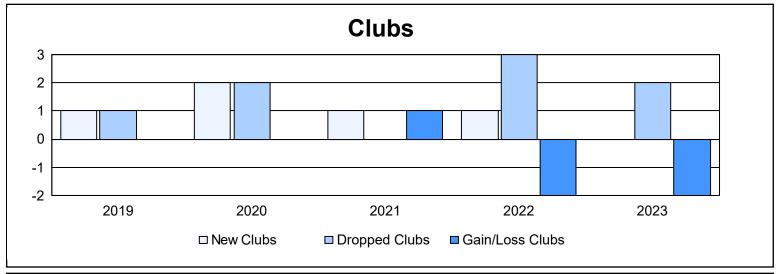

District 126 As of June 2023 Cumulative

| Year      | New<br>Clubs | Dropped<br>Clubs | Gain/<br>Loss<br>Clubs | New<br>Members | Charter<br>Members | Reinstate<br>Members | Transfer<br>Members | Total<br>Member<br>Added | Total<br>Members<br>Dropped | Gain/<br>Loss<br>Members |
|-----------|--------------|------------------|------------------------|----------------|--------------------|----------------------|---------------------|--------------------------|-----------------------------|--------------------------|
| 2018-2019 | 1            | 1                | 0                      | 105            | 21                 | 2                    | 7                   | 135                      | 117                         | 18                       |
| 2019-2020 | 2            | 2                | 0                      | 74             | 43                 | 1                    | 3                   | 121                      | 149                         | -28                      |
| 2020-2021 | 1            | 0                | 1                      | 92             | 29                 | 1                    | 1                   | 123                      | 115                         | 8                        |
| 2021-2022 | 1            | 3                | -2                     | 58             | 28                 | 17                   | 2                   | 105                      | 171                         | -66                      |
| 2022-2023 | 0            | 2                | -2                     | 75             | 4                  | 4                    | 2                   | 85                       | 133                         | -48                      |
| Average   | 1            | 2                | -1                     | 81             | 25                 | 5                    | 3                   | 114                      | 137                         | -23                      |